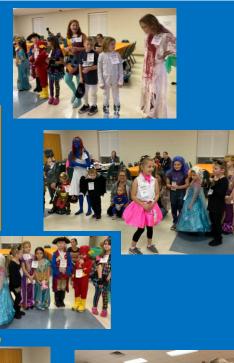

# "CYM Spot Light" 2019 Costume Party

Most Creative Costume: Elaine Owens (1950's Girl in Poodle Skirt) Best Movie Character Costume: John Willard (President Business- Lego Movie) Funniest Costume: Sunny Robins (Giraffe) Prettiest Costume: Aubri Belvin (Elsa-Frozen)