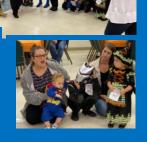

# "CYM Spot Light" 2019 Costume Party

Most Creative Costume: Elaine Owens (1950's Girl in Poodle Skirt) Best Movie Character Costume: John Willard (President Business- Lego Movie) Funniest Costume: Sunny Robins (Giraffe) Prettiest Costume: Aubri Belvin (Elsa-Frozen)