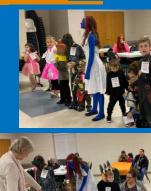

# "CYM Spot Light" 2019 Costume Party

Most Creative Costume: Elaine Owens (1950's Girl in Poodle Skirt) Best Movie Character Costume: John Willard (President Business- Lego Movie) Funniest Costume: Sunny Robins (Giraffe) Prettiest Costume: Aubri Belvin (Elsa-Frozen)