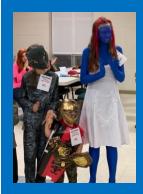

# "CYM Spot Light" 2019 Costume Party

Most Creative Costume: Elaine Owens (1950's Girl in Poodle Skirt) Best Movie Character Costume: John Willard (President Business- Lego Movie) Funniest Costume: Sunny Robins (Giraffe) Prettiest Costume: Aubri Belvin (Elsa-Frozen)