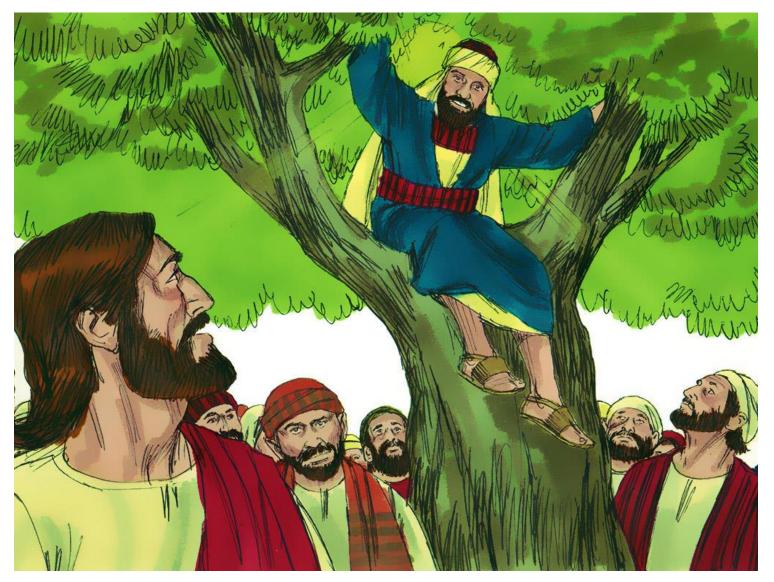

## Zacchaeus Meets Jesus

When Jesus reached the spot, he looked up and said to him, "Zacchaeus, come down immediately. I must stay at your house today." So he came down at once and welcomed him gladly. Luke 19:5-6 (NIV)